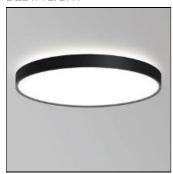

## Product data sheet

MULTINOVA 55 DOWN-UP 930 DIM4 28017 9304

DELTA LIGHT

Luminaire, ceiling suspended (indoor use) from Deltalight, named MULTINOVA 55 DOWN-UP 930 DIM4, available in the colour(s): black, gold coloured, white. This luminaire is equipped with DOWN: LED cluster 34,4W / CRI>90 (R9: 68) / 3000K / 4767lm with build-in dimmable driver to operate on a voltage of 220-240V / 50-60Hz and UP: LED cluster 5,1W / CRI>90 (R9: 68) / 3000K / 706lm with build-in dimmable driver to operate on a voltage of 220-240V / 50-60Hz. Dimming protocol: DALI or DSI or push button. Light distributor: opal diffuser.

| LOR         | 73%     |
|-------------|---------|
| Total flux  | 3982 lm |
| Total power | 46 W    |
|             |         |

Mounting mode

Pendant

Shape and measurements

Height: 2.72 in Diameter: 21.65 in Weight: 4.6 kg Electric