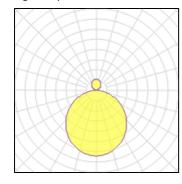

## Light output 1

| 1 x LED            |          |
|--------------------|----------|
| Nominal lamp power | 46 W     |
| Lamp flux          | 5473 lm  |
| Luminous efficacy  | 119 lm/W |
| CCT                | 3000 k   |
| CRI                | 90       |

| LOR         | 73%     |
|-------------|---------|
| Total flux  | 3982 lm |
| Total power | 46 W    |
|             |         |

Mounting mode

Pendant

Shape and measurements

Height: 2.72 in Diameter: 21.65 in Weight: 4.6 kg Electric