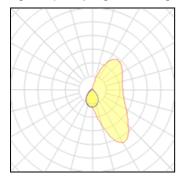

## Light output 1 (integrated, emergency)

| Lamp type          | LED      | CCT         | 4000 K |
|--------------------|----------|-------------|--------|
| Nominal lamp power | 1.7 W    | CRI         | 80     |
| Total flux         | 230 lm   | LOR         | 100%   |
| Luminous efficacy  | 135 lm/W | ULOR        | 39%    |
|                    |          | Total nower | 1 7 W  |