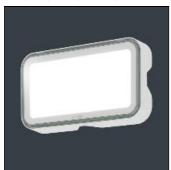

## Product data sheet

LEXI-65 LED - 1W - 4000K - STANDARD EMERGENCY - WITH INTEGRAL DOWNLIGHT ELX17697

THORLUX LIGHTING

Surface mounted LED emergency luminaires with optional self-adhesive exit sign legend kit. Optional downlighter LED array illuminates the exit doorway. Body will accept conduit wiring. Applications: general use emergency lighting, walkways, car parks, factories, changing rooms, final exit door illumination / signage With Integral Downlight

Mounting mode

Wall mounted

Shape and measurements

Length: 10.71 in Width: 6.10 in Height: 1.77 in

Adjustability

Fixed

Electric

System power: 1.7 W