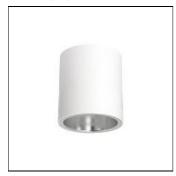

## Product data sheet

MIRAGE LED SURFACE MBSH14K27W

WHITECROFT

Elegant circular surface mounted downlight with a cast aluminium body, specular reflector and integral driver. Clean aesthetic with no visible body fixings, simple installation and a choice of 200mm or 270mm body height. Emergency Output: 350lm

Mounting mode

Ceiling mounted

Shape and measurements

Height: 10.63 in Diameter: 6.89 in

Adjustability

Fixed

Electric

System power: 9.5 W