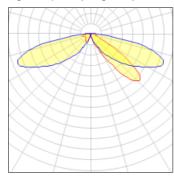

## Light output 1 (integrated)

| Lamp type          | LED      | CCT         | 5000 K |
|--------------------|----------|-------------|--------|
| Nominal lamp power | 21 W     | CRI         | 70     |
| Total flux         | 2721 lm  | LOR         | 100%   |
| Luminous efficacy  | 130 lm/W | Total power | 21 W   |