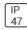

## Product data sheet

LXF/LXT LEXINGTON HID/LED LXF.LXT-PA1-20-750-U-T2U-CL

COOPER LIGHTING







Aluminum housing, top, and base, Greater than 98% life at 60,000 hours ( $40^{\circ}$ C) (LED), Up to 140 lumens per watt, Lumen packages ranging from 2,000 – 11,000 lumens, Self-aligning pole-top fitter fits 2-3/8" and 3" O.D. tenons, Optional NEMA photocontrol receptacle, Five-year warranty (LED)

## Light output 1 (integrated)



| Lamp type          | LED      | CCT         | 5000 K |
|--------------------|----------|-------------|--------|
| Nominal lamp power | 21 W     | CRI         | 70     |
| Total flux         | 2721 lm  | LOR         | 100%   |
| Luminous efficacy  | 130 lm/W | Total power | 21 W   |

Mounting mode

Pole top mounted

Shape and measurements

Height: 10.00 in Diameter: 14.00 in

Adjustability

Fixed

Electric

System power: 21 W

Protection

IP: 47