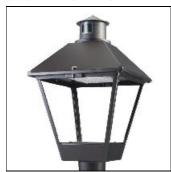

## Product data sheet

LXF/LXT LEXINGTON HID/LED LXF.LXT-PA1-20-750-U-T2U-CL

COOPER LIGHTING

Aluminum housing, top, and base, Greater than 98% life at 60,000 hours ( $40^{\circ}$ C) (LED), Up to 140 lumens per watt, Lumen packages ranging from 2,000 – 11,000 lumens, Self-aligning pole-top fitter fits 2-3/8" and 3" O.D. tenons, Optional NEMA photocontrol receptacle, Five-year warranty (LED)

Mounting mode

Pole top mounted

Shape and measurements

Height: 10.00 in Diameter: 14.00 in

Adjustability

Fixed

Electric

System power: 21 W