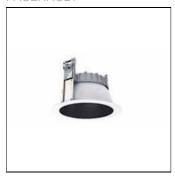

## Product data sheet

PLEIAD G4 125 BLACK MEDIUM REC LL 940 CLO 73003-520

**FAGERHULT** 

Installation Recessed mounting in unventilated or ventilated suspended ceilings. Separate driver and installation clip for easy and tool-free installation supplied as standard. An assembly plate must be used when mounting on soft tile ceilings, see accessories. For detailed information, see the installation instructions. Connection Connection in separate driver box. Snap-in terminal block 3x1.5 mmm² (x2), onward connection possible. 5x1.5 mm² (x2) when dimming. Can also be supplied with chassis mounted snap-in connector in the ballast where a T-splitter or mains cable and plug are possible. The luminaire body and driver are interconnected with a snap-in connector. Design Luminaire body in cast aluminium. Visible reflector ring in white aluminium (RAL 9003). Reflector Reflector of matt metallised aluminium, white (RAL 9003) or black (RAL 9005) finish. Reflector ring in white aluminium (RAL 9003). Lens of clear acrylic. Miscellaneous The luminaire is supplied with dust protection over the light opening. IP 64 under a suspended ceiling, IP 20 above a suspended ceiling.

Mounting mode

Ceiling recessed

Shape and measurements

Length: 5.63 in Width: 5.63 in Height: 3.86 in

Adjustability

Fixed

Design

Color of housing: Black, White