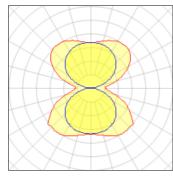

### Light output 1

| 1 | Χ | ı | F | D |
|---|---|---|---|---|

| Nominal lamp power | 135.1 W  | LOR         | 100%     |
|--------------------|----------|-------------|----------|
| Lamp flux          | 14112 lm | ULOR        | 50%      |
| Luminous efficacy  | 114 lm/W | Total flux  | 14112 lm |
| CCT                | 3114 K   | Total power | 123.9 W  |
| CRI                | 84       |             |          |