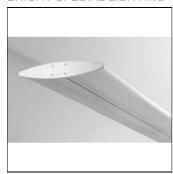

# OCULUS LINEAR LED 2291MM 830

BRIGHT SPECIAL LIGHTING

Housing: Extruded aluminium Diffuser: Matt opal cover of extruded PMMA Control Gear: Built-in electronic driver Watt: Max 2x131.2W IP: 40 IK: 05 • LED replacement with tools

#### Mounting mode

Pendant, Ceiling mounted

## Shape and measurements

Length: 13.05 in Width: 91.05 in Height: 2.36 in