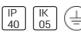

## Product data sheet

# OCULUS LINEAR LED 2291MM 830

BRIGHT SPECIAL LIGHTING







Housing: Extruded aluminium Diffuser: Matt opal cover of extruded PMMA Control Gear: Built-in electronic driver Watt: Max 2x131.2W IP: 40 IK: 05 • LED replacement with tools

### Light output 1



| 1 | Χ | ı | F | D |
|---|---|---|---|---|

| Nominal lamp power | 135.1 W  | LOR         | 100%     |
|--------------------|----------|-------------|----------|
| Lamp flux          | 14112 lm | ULOR        | 50%      |
| Luminous efficacy  | 114 lm/W | Total flux  | 14112 lm |
| CCT                | 3114 K   | Total power | 123.9 W  |
| CRI                | 84       |             |          |



#### 1 x LED

| Nominal lamp power | 90.6 W   | LOR         | 100%    |
|--------------------|----------|-------------|---------|
| Lamp flux          | 9408 lm  | ULOR        | 50%     |
| Luminous