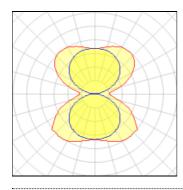

#### 1 x LED

| Nominal lamp power | 90.6 W   | LOR         | 100%    |
|--------------------|----------|-------------|---------|
| Lamp flux          | 9408 lm  | ULOR        | 50%     |
| Luminous efficacy  | 104 lm/W | Total flux  | 9408 lm |
| CCT                | 3114 K   | Total power | 90.6 W  |
| CRI                | 84       |             |         |