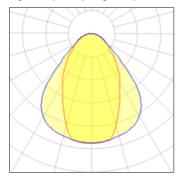

## Light output 1 (integrated)

| Lamp type          | LED     | CCT         | 3000 K |
|--------------------|---------|-------------|--------|
| Nominal lamp power | 20 W    | CRI         | 80     |
| Total flux         | 1250 lm | LOR         | 100%   |
| Luminous efficacy  | 62 lm/W | Total power | 20 W   |