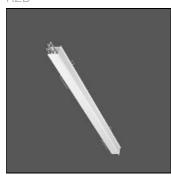

## Product data sheet

LOUI 27 90-LM202-0700

RZB

Recessed module LED/15,3W-3000K L700 Attention: This article is only available in combination with a Less is more 27 configuration. You can find our Less is more 27 configurator under https://www.rzb.de/en/products/loui-configurator/

Mounting mode

Wall recessed

Shape and measurements

Length: 1.06 in Width: 27.56 in Height: 1.26 in

Adjustability

Fixed

Electric

System power: 20 W