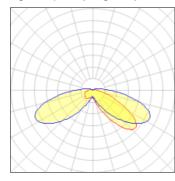

## Light output 1 (integrated)

| Lamp type          | LED      | CCT         | 5000 K |
|--------------------|----------|-------------|--------|
| Nominal lamp power | 54 W     | CRI         | 70     |
| Total flux         | 5985 lm  | LOR         | 100%   |
| Luminous efficacy  | 111 lm/W | ULOR        | 7%     |
|                    |          | Total power | 54 W   |