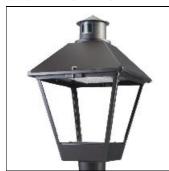

## Product data sheet

LXF/LXT LEXINGTON HID/LED LXF.LXT-PA1-50-750-U-T2U-FL

COOPER LIGHTING

Aluminum housing, top, and base, Greater than 98% life at 60,000 hours ( $40^{\circ}$ C) (LED), Up to 140 lumens per watt, Lumen packages ranging from 2,000 – 11,000 lumens, Self-aligning pole-top fitter fits 2-3/8" and 3" O.D. tenons, Optional NEMA photocontrol receptacle, Five-year warranty (LED)

Mounting mode

Pole top mounted

Shape and measurements

Height: 10.00 in Diameter: 14.00 in

Adjustability

Fixed

Electric

System power: 54 W