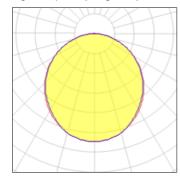

## Light output 1 (integrated)

| Lamp type          | LED     | CCT         | 4000 K |
|--------------------|---------|-------------|--------|
| Nominal lamp power | 48 W    | CRI         | 80     |
| Total flux         | 3050 lm | LOR         | 100%   |
| Luminous efficacy  | 64 lm/W | Total power | 48 W   |