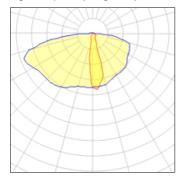

## Light output 1 (integrated)

| Lamp type          | LED     | CCT         | 6000 K |
|--------------------|---------|-------------|--------|
| Nominal lamp power | 2.3 W   | CRI         | 70     |
| Total flux         | 44 lm   | LOR         | 100%   |
| Luminous efficacy  | 19 lm/W | ULOR        | 2%     |
|                    |         | Total power | 2 3 W  |