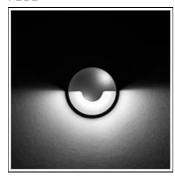

## Product data sheet

RHO LED 517061

FLOS

• Recessed light for outdoor installation on wall, ceiling or ground. • Configuration: turned aluminium body (EN AW 6060) with 15 micron anodizing for high resistance to corrosion. Caps and flat frame in 316L stainless steel. Methacrylate diffuser.

Mounting mode

Wall recessed

Shape and measurements

Height: 2.17 in Diameter: 1.93 in

Adjustability

Fixed

Electric

System power: 2.3 W Appliance Class: III