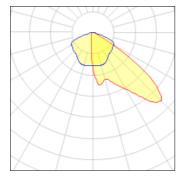

### Light output 1 (integrated)

| Lamp type          | LED      | CCT         | 2200 K |
|--------------------|----------|-------------|--------|
| Nominal lamp power | 191 W    | CRI         | 70     |
| Total flux         | 14255 lm | LOR         | 100%   |
| Luminous efficacy  | 75 lm/W  | Total power | 191 W  |