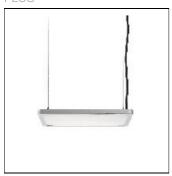

## Product data sheet

SUPER FLAT SUSPENSION 09.5005/LED/20W

FLOS

The Super Flat family has several square and rectangular versions, all of which are made of extruded aluminium and with angle brackets made of injected aluminium. The Super Flat has some especially designed guides, guaranteeing optimal light flow and great visual comfort. Energy losses are minimised with this efficient and innovative lighting system. The entire Super Flat family has been developed in suspended and surface mounted versions for greater product versatility. Thus, the suspended Super Flat is available in general lighting and in general plus accent light lighting via the incorporation of two spots (90x90 version only).

Mounting mode

Pendant

Shape and measurements

Length: 11.81 in Width: 11.81 in Height: 0.55 in

Adjustability

Fixed

Electric

System power: 20 W Appliance Class: 0