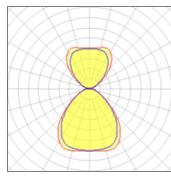

## Light output 1 (integrated)

| Lamp type          | LED     | CCT         | 3000 K |
|--------------------|---------|-------------|--------|
| Nominal lamp power | 20 W    | CRI         | 82     |
| Total flux         | 1221 lm | LOR         | 100%   |
| Luminous efficacy  | 61 lm/W | ULOR        | 41%    |
|                    |         | Total power | 20 W   |