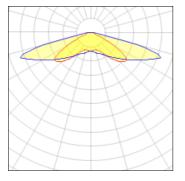

### Light output 1 (integrated)

| Lamp type          | LED      | CCT         | 4000 K |
|--------------------|----------|-------------|--------|
| Nominal lamp power | 445 W    | CRI         | 70     |
| Total flux         | 48597 lm | LOR         | 100%   |
| Luminous efficacy  | 109 lm/W | Total power | 445 W  |