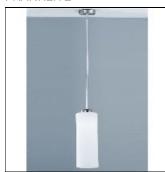

# Product data sheet

PCH63-887 L268

PENDEO

FRANKLITE

Suspension Unit with Matt Opal Glass Satin nickel finish pendant suspension with clear cable and glass

#### Mounting mode

Ceiling mounted, Pendant

### Shape and measurements

Length: 4.92 in Width: 4.92 in Height: 52.97 in

### Adjustability

Fixed