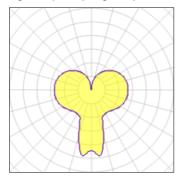

# Light output 1 (integrated)

| Lamp type          | LED     | CCT         | 2700 K |
|--------------------|---------|-------------|--------|
| Nominal lamp power | 9 W     | CRI         | 80     |
| Total flux         | 733 lm  | LOR         | 100%   |
| Luminous efficacy  | 81 lm/W | ULOR        | 46%    |
|                    |         | Total power | 9 W    |