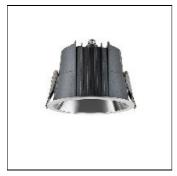

## Product data sheet

KUWAIT DOWNLIGHT CEA1701S G2 45W 3500K 60D 31016617950

CDN

High Brightness LEDs, High CRI. Anti-glare Design. Efficient Heat Dissipation. Water-proof. Easy Replacement. Renovation Budget-friendly. Application:It is suitable for wet areas in hotels, resorts, recreation centers, shopping malls, offices, etc.

Mounting mode

Ceiling recessed

Shape and measurements

Height: 4.84 in Diameter: 6.34 in

Adjustability

Fixed

Glare protection

Glare protection: UGR < 19