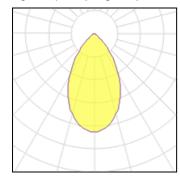

## Light output 1 (integrated)

| Lamp type          | LED      | CCT         | 3000 K  |
|--------------------|----------|-------------|---------|
| Nominal lamp power | 40.84 W  | CRI         | 90      |
| Total flux         | 4161 lm  | LOR         | 100%    |
| Luminous efficacy  | 102 lm/W | Total power | 40.84 W |