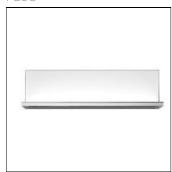

# Product data sheet

HIDE L F0021009/FLAT PANEL/18W

FLOS

Indirect-light wall lamp. Body in pressofused aluminium, with shiny finish. Injection printed diffuser in photo-engraved PMMA. Enhancer friezes available in various versions: coloured PMMA, panels with a choice between noble wood, metal or photographic images. Injection printed wall attachment in PA66. Power pack built into the wall attachment.

#### Shape and measurements

Length: 15.75 in Width: 4.74 in Height: 4.73 in