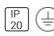

# Product data sheet

HIDE L F0021009/FLAT PANEL/18W

FLOS







Indirect-light wall lamp. Body in pressofused aluminium, with shiny finish. Injection printed diffuser in photo-engraved PMMA. Enhancer friezes available in various versions: coloured PMMA, panels with a choice between noble wood, metal or photographic images. Injection printed wall attachment in PA66. Power pack built into the wall attachment.

# Light output 1 (integrated)



Lamp type
Low pressure sodium vapour
lamp
Nominal lamp power 23 W
Total flux 1160 lm
Luminous efficacy 50 lm/W

CCT
CRI
LOR 100%
ULOR 99%
Total power 23 W

#### Mounting mode

Wall mounted

#### Shape and measurements

Length: 15.75 in Width: 4.74 in Height: 4.73 in

# Adjustability

Fixed

### Electric

System power: 23 W Appliance Class: I

# Protection

IP: 20