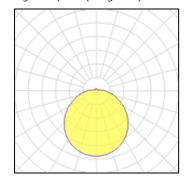

## Light output 1 (integrated)

| Lamp type          | LED      | CCT         | 3000 K |
|--------------------|----------|-------------|--------|
| Nominal lamp power | 24 W     | CRI         | 80     |
| Total flux         | 2650 lm  | LOR         | 100%   |
| Luminous efficacy  | 110 lm/W | ULOR        | 7%     |
|                    |          | Total power | 24 W   |