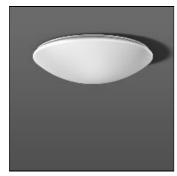

## Product data sheet

FLAT POLYMERO 311526.002.8

RZB

Series: FLAT POLYMERO Decorative round surface-mounted luminaire. Base: metal, powder-coated. Diffuser made of plastic (polycarbonate), opal, shockproof. Diffuser fastening: patented push system. Suitable for ceiling mounting, wall (surface). Colour: white Diameter: 620 mm Height: 160 mm Lamp: LED Socket: without socket Colour temperature: 3000K Colour rendering index (CRI): 80 System power: 24 W Rated luminous flux: 2650 Im Luminous efficiency: 110 Im/W Control gear: Regulated power supply Protection class: I Type of protection: IP 40

Mounting mode

Ceiling mounted

Shape and measurements

Height: 6.30 in Diameter: 24.41 in

Adjustability

Fixed

Electric

System power: 24 W