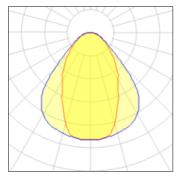

## Light output 1 (integrated)

| Lamp type          | LED     | CCT         | 4000 K |
|--------------------|---------|-------------|--------|
| Nominal lamp power | 33 W    | CRI         | 80     |
| Total flux         | 2300 lm | LOR         | 100%   |
| Luminous efficacy  | 70 lm/W | Total power | 33 W   |