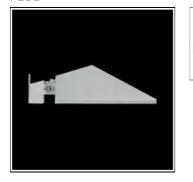

## Product data sheet

FRANCO 962914 FLOS

Outdoor luminaire for installation on wall or on pole. Configuration: die-cast aluminium structure. EN AB-47100 (low copper content) Double layer coating for high resistance to corrosion: The low copper Aluminium alloy is painted with a double coat using powders which are complaint with QUALICOAT standards: a first layer of epoxy powder (with excellent chemical and mechanical resistance) and a second finishing layer of polyester powder (resistant to UV rays and atmospheric agents). The entire painting process of the aluminium fitting starts from components which have been sand-blasted in advance to make the surface more porous and increase the adherence of the paint. Ares effects alkaline and acid washing to clean the surfaces completely, then rinses with demineralised water to remove any residue particles, subsequently a chemical conversion treatment is done to protect against rusting. The luminaire is equipped with a graduated stainless steel fixing plate allowing a precise installation on the wall.