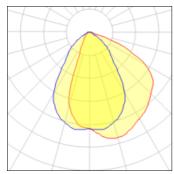

## Light output 1

1 x Metal halide lamp Nominal lamp power Lamp flux Luminous efficacy CCT CRI

70 W 6500 lm 55 lm/W 3000 K 82

Socket LOR Total flux Total power

Rx7S 59% 3860 lm 70 W

| Mounting mode          | Electric           |
|------------------------|--------------------|
| Wall mounted           | System power: 70 W |
| Shape and measurements | Appliance Class: I |
| Length: 9.65 in        | Protection         |
| Width: 5.04 in         | IP: 65             |
| Height: 12.87 in       | IK: 07             |
| Adjustability          |                    |