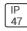

## Product data sheet

MSA MESA LED MSA-SA4D-760-U-SLR







Die-cast aluminum housing and door, Lumens packages ranging from 3,000 - 29,000 lumens, Choice of 13 high-efficiency, patented AccuLED Optics™, Base casting slip fits over a standard 3" O.D. tenon, Wall, single and dual-mount configurations available, 10kV/10vkA surge protection standard, LED fixture features a five-year warranty

## Light output 1 (integrated)



| Lamp type          | LED      | CCT         | 5700 K |
|--------------------|----------|-------------|--------|
| Nominal lamp power | 259 W    | CRI         | 70     |
| Total flux         | 22536 lm | LOR         | 100%   |
| Luminous efficacy  | 87 lm/W  | Total power | 259 W  |

Mounting mode

Wall mounted

Shape and measurements

Height: 0.39 in Diameter: 6.00 in

Adjustability

Fixed

Electric

System power: 259 W

Prot