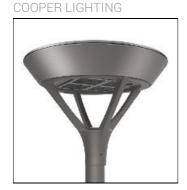

## Product data sheet

MSA MESA LED MSA-SA4D-760-U-SLR

Die-cast aluminum housing and door, Lumens packages ranging from 3,000 - 29,000 lumens, Choice of 13 high-efficiency, patented AccuLED Optics™, Base casting slip fits over a standard 3" O.D. tenon, Wall, single and dual-mount configurations available, 10kV/10vkA surge protection standard, LED fixture features a five-year warranty