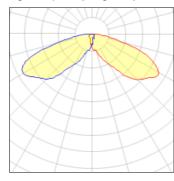

## Light output 1 (integrated)

| Lamp type          | LED      | CCT         | 5700 K |
|--------------------|----------|-------------|--------|
| Nominal lamp power | 259 W    | CRI         | 70     |
| Total flux         | 22536 lm | LOR         | 100%   |
| Luminous efficacy  | 87 lm/W  | Total power | 259 W  |