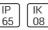

## Product data sheet

OPUSCO L16 \*\* C84 OPUS SCONCE DEXTRA









OPUS Sconce - C84, IP65, IK08 Wall mounted exterior luminaire, diecast aluminium body with matt paint finish and toughened glass diffuser.

\*\* Enter Housing Colour BL - Black Housing WH - White Housing

## Light output 1 (integrated)



| Lamp type          | LED     | CCT         | 4000 K |
|--------------------|---------|-------------|--------|
| Nominal lamp power | 19.1 W  | CRI         | 80     |
| Total flux         | 1730 lm | LOR         | 100%   |
| Luminous efficacy  | 91 lm/W | ULOR        | 50%    |
|                    |         | Total power | 19 1 W |

Mounting mode

Wall mounted

Shape and measurements

Height: 3.54 in Diameter: 3.54 in

Adjustability

Fixed

Electric

System power: 19.1 W

Protection

IP: 65 IK: 08

Designation labels: CE