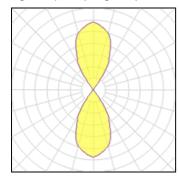

## Light output 1 (integrated)

| Lamp type          | LED     | CCT         | 4000 K |
|--------------------|---------|-------------|--------|
| Nominal lamp power | 19.1 W  | CRI         | 80     |
| Total flux         | 1730 lm | LOR         | 100%   |
| Luminous efficacy  | 91 lm/W | ULOR        | 50%    |
|                    |         | Total power | 19 1 W |