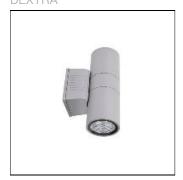

## Product data sheet

OPUSCO L16 \*\* C84 OPUS SCONCE DEXTRA

OPUS Sconce - C84, IP65, IK08 Wall mounted exterior luminaire, diecast aluminium body with matt paint finish and toughened glass diffuser.

\*\* Enter Housing Colour BL - Black Housing WH - White Housing

Mounting mode

Wall mounted

Shape and measurements

Height: 3.54 in Diameter: 3.54 in

Adjustability

Fixed

Electric

System power: 19.1 W