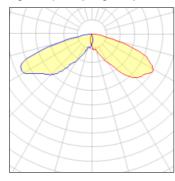

## Light output 1 (integrated)

| Lamp type          | LED     | CCT         | 3000 K |
|--------------------|---------|-------------|--------|
| Nominal lamp power | 34 W    | CRI         | 70     |
| Total flux         | 2685 lm | LOR         | 100%   |
| Luminous efficacy  | 79 lm/W | Total power | 34 W   |