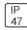

## Product data sheet

PMM MESA
PMM-SA1A-730-U-SLR-HSS







Die-cast aluminum housing and door, Lumens packages ranging from 3,000 - 29,000 lumens, Choice of 13 high-efficiency, patented AccuLED Optics™, Base casting slip fits over a standard 3" O.D. tenon, Wall, single and dual-mount configurations available, 10kV/10vkA surge protection standard, LED fixture features a five-year warranty

## Light output 1 (integrated)



| Lamp type          | LED     | CCT         | 3000 K |
|--------------------|---------|-------------|--------|
| Nominal lamp power | 34 W    | CRI         | 70     |
| Total flux         | 2685 lm | LOR         | 100%   |
| Luminous efficacy  | 79 lm/W | Total power | 34 W   |

Mounting mode

Wall mounted

Shape and measurements

Height: 0.39 in Diameter: 6.00 in

Adjustability

Fixed

Electric

System power: 34 W

Protection