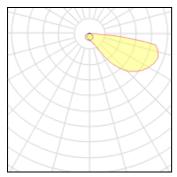

## Light output 1

**1 x LED** Nominal lamp power Lamp flux Luminous efficacy CCT CRI

5.9 W 800 lm 136 lm/W 2700 K 80

LOR Total flux Total power

| 59%    | 0 |
|--------|---|
| 471 In | ٦ |
| 5.9 V  | V |

| Mounting mode          | Electric            |
|------------------------|---------------------|
| Wall recessed          | System power: 5.9 W |
| Shape and measurements | Controller: DALI    |
| Length: 9.69 in        | Appliance Class: II |
| Width: 4.14 in         | Protection          |
| Height: 9.58 in        | IP: 66              |
| Adjustability          | IK: 08              |