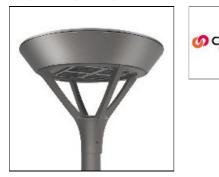

### PMM MESA PMM-SA1B-727-U-T4FT COOPER LIGHTING

Die-cast aluminum housing and door, Lumens packages ranging from 3,000 - 29,000 lumens, Choice of 13 high-efficiency, patented AccuLED Optics™, Base casting slip fits over a standard 3" O.D. tenon, Wall, single and dual-mount configurations available, 10kV/10vkA surge protection standard, LED fixture features a five-year warranty