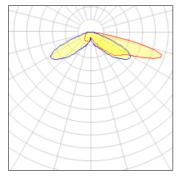

#### Light output 1 (integrated)

| Lamp type          | LED     | CCT         | 2700 K |
|--------------------|---------|-------------|--------|
| Nominal lamp power | 44 W    | CRI         | 70     |
| Total flux         | 4245 lm | LOR         | 100%   |
| Luminous efficacy  | 96 lm/W | Total power | 44 W   |