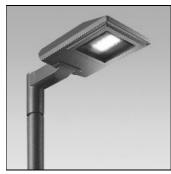

## Product data sheet

FORMAT1 URBAN LIGHTING - 35W - 3350LM - TYPE VS-W 0884007A-840

**ARCLUCE** 

IP DEGREE: IP66 IK RATING: IK09 ELECTRICAL INSULATION CLASS: II LUMINAIRE Die-cast aluminium body (EN 47100). Double layer polyester powder paint resistant to corrosion and salt spray fog. Silicone rubber gaskets. AISI 316 stainless steel external screws. Wiring on removable galvanized steel tray. Driver protected against voltage surges. PMMA lenses for LEDs. Screen made of 5mm thermal-shock resistant tempered glass. High quality LED sources characterized according to IES TM-30, with high color consistency <3SDCM and long useful life >60000 hours at L80. It complies with standards EN 60598-1 and EN 60598-2-3. INSTALLATION Post-top installation (Ø60mm reduction). Supplied with power cable ended (0.15m) by IP66 socket-plug connector with locking ring for cables of diameter 9-12mm.

Mounting mode

Pole top mounted

Shape and measurements

Length: 20.47 in Width: 9.84 in Height: 3.74 in

Adjustability

Fixed

Electric

System power: 35 W