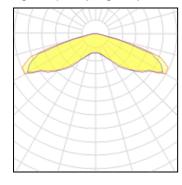

NG: IK09 ELECTRICAL INSULATION CLASS: II LUMINAIRE Die-cast aluminium body (EN 47100). Double layer polyester powder paint resistant to corrosion and salt spray fog. Silicone rubber gaskets. AISI 316 stainless steel external screws. Wiring on removable galvanized steel tray. Driver protected against voltage surges. PMMA lenses for LEDs. Screen made of 5mm thermal-shock resistant tempered glass. High quality LED sources characterized according to IES TM-30, with high color consistency <3SDCM and long useful life >60000 hours at L80. It complies with standards EN 60598-1 and EN 60598-2-3. INSTALLATION Post-top installation (Ø60mm reduction). Supplied with power cable ended (0.15m) by IP66 socket-plug connector with locking ring for cables of diameter 9-12mm.

## Light output 1 (integrated)



| Lamp type          | LED     | CCT         | 4000 K |
|--------------------|---------|-------------|--------|
| Nominal lamp power | 35 W    | CRI         | 80     |
| Total flux         | 3350 lm | LOR         | 100%   |
| Luminous efficacy  | 96 lm/W | Total power | 35 W   |

Mounting mode

Pole top mounted

Shape and measurements

Length: 20.47 in Width: 9.84 in Height: 3.74 in

Adjustability

Fixed

Electric

System power: 35 W

Protection

IP: 66 IK: 09