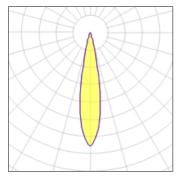

### 1 x LED

| IXLLD              |         |             |        |
|--------------------|---------|-------------|--------|
| Nominal lamp power | 8.5 W   | LOR         | 32%    |
| Lamp flux          | 580 lm  | Total flux  | 188 lm |
| Luminous efficacy  | 22 lm/W | Total power | 8.5 W  |
| CCT                | 3000 K  |             |        |
| CRI                | 80      |             |        |
|                    |         |             |        |