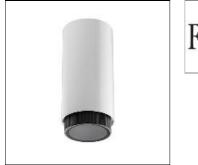

# Product data sheet

TUBULAR BELLS PRO

07.9455/LED/8.5W/OUT

FLOS

Ceiling luminaires for direct illumination. Body of the luminaire made of extrusion aluminium. Zoom lens available to regulate the opening grade of luminous beam. Versions 1/2 are available in two different lengths: 100 and 550mm. The LED version and the PRO versions have a crosshead shielded. Available finishes: white (09, 11), satin anodized aluminium (61, AS), anodized black (30, AN).

#### Mounting mode

Ceiling mounted

#### Shape and measurements

Length: 3.94 in Width: 3.94 in Height: 9.98 in