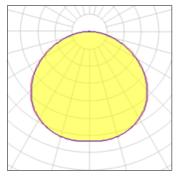

# Light output 1 (integrated)

| Lamp type          | LED     | CCT         | 4000 K |
|--------------------|---------|-------------|--------|
| Nominal lamp power | 11 W    | CRI         | 80     |
| Total flux         | 688 lm  | LOR         | 100%   |
| Luminous efficacy  | 63 lm/W | Total power | 11 W   |