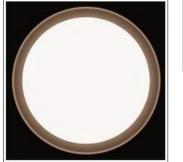

# Product data sheet

ANNA210 LED 533005

FLOS

• Outdoor /indoor luminaire for surface installation on ceiling or wall with LED lighting source. • Configuration: Satin finish opal engineering plastic diffuser with a very high light emission uniformity ratio. Die-cast aluminum fixing backplates and silicone gasket. Turned aluminum structure and heat sink coated in single or double colour with polyester powders. Magnetic finish frame to hide the fixing screws .

#### Shape and measurements

Height: 2.70 in Diameter: 8.27 in

Adjustability

Fixed