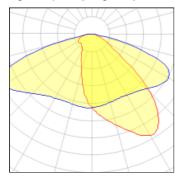

## Light output 1 (integrated)

| Lamp type          | LED      | CCT         | 4032 K |
|--------------------|----------|-------------|--------|
| Nominal lamp power | 27.7 W   | CRI         | 80     |
| Total flux         | 3141 lm  | LOR         | 100%   |
| Luminous efficacy  | 113 lm/W | Total power | 27.7 W |

## Glare protection

Glare protection: UGR < 19