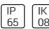

# Product data sheet

LIGHT LINEAR PT 7 STREET AND AREA LUMINAIRES LI-21231-ME-W40

LIGMAN









- Lamp LED - CRI Ra > 80 - MacAdam Ellipse 3 SDCM - Colour 3000K and 4000K - Die-cast aluminium housing and extruded aluminium column pre-treated before powder coating ensuring high corrosion resistance - Stainless steel fasteners in grade 316 - Durable silicone rubber gasket - Clear toughened glass - Maximum wind load resistance is 100 km/h - Surge protection 10kV

## Light output 1 (integrated)



| Lamp type          | LED      | CCT         | 4032 K |
|--------------------|----------|-------------|--------|
| Nominal lamp power | 27.7 W   | CRI         | 80     |
| Total flux         | 3141 lm  | LOR         | 100%   |
| Luminous efficacy  | 113 lm/W | Total power | 27.7 W |

#### Mounting mode

Standing / Bollard, Pole top mounted

## Shape and measurements

Length: 12.68 in Width