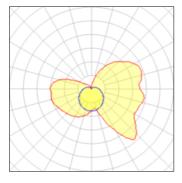

#### 2 x Compact fluorescent lamp

| Nominal lamp power | 18 W    | Socket      | Gx24Q-2 |
|--------------------|---------|-------------|---------|
| Lamp flux          | 1200 lm | LOR         | 67%     |
| Luminous efficacy  | 44 lm/W | ULOR        | 25%     |
| CCT                | 2899 K  | Total flux  | 1597 lm |
| CRI                | 84      | Total power | 36 W    |
|                    |         |             |         |