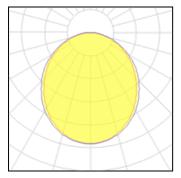

# Product data sheet

LINA35 35-000K-25GGE/840, S 35-000K-25GGE/840

35-000K-25GGE/840, S Luminaire recessed Material of luminaire: Colour of luminaire: Shape of luminaire: Linear Size: 1423 x 54 x 95 mm Type of installation: Recessed Distribution: Direct Optics type: Opal diffuser Protection class: I Voltage: 220-240V

### Light output 1 (integrated)

| Lamp type          | LED     | CCT         | 4000 K |
|--------------------|---------|-------------|--------|
| Nominal lamp power | 27.6 W  | CRI         | 80     |
| Total flux         | 2490 lm | LOR         | 100%   |
| Luminous efficacy  | 90 lm/W | Total power | 27.6 W |