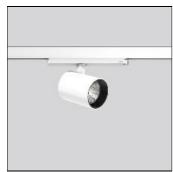

## Product data sheet

DEECOS S MINI TRACK-IN 742263.002.1.730

RZB

Series: DEECOS S mini track-in LED surface-mounted projector in modern design with no visible cooling ribs. Housing: die-cast aluminium, powder-coated. Rotation range: 356°. Swivel range: 90°. Black plastic ring and recessed LED to prevent glare from the side. Optical assembly with lens made of plastic (polycarbonate) for the best homogeneous light distribution - can be changed without tools. Best colour rendering index Ra>90. With multi adaptor for 3-circuit tracks 230 V. Suitable for Track on ceiling, Wall track. Track-in driver integrated into the adapter. High quality converter without flickering and stroboscopic effect. With Casambi smart+free Bluetooth control for wireless network and operation using Android / iOS devices, free app available for download. The following accessories can be mounted without use of tools: interchangeable lenses, decorative glasses, honeycomb louvre, clear and frosted diffusers, white interchangeable plastic ring. Colour: traffic white, matt (RAL 9016) Diameter: 87 mm Height: 135 mm Lamp: LED Socket: without socket Colour temperature: 4000K Colour rendering index (CRI): 92 System power: 29 W Rated luminous flux: 3000 lm Beam angle Down: 44° Luminous efficiency: 103 lm/W Control gear: Dimmable Bluetooth converter Protection class: II Type of protection: IP 20

Mounting mode

Ceiling mounted

Shape and measurements

Height: 5.31 in Diameter: 3.43 in

Adjustability

Rotatable, Tiltable

Design

Color of housing: White