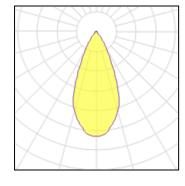

## Product data sheet

DEECOS S MINI TRACK-IN 742263.002.1.730

RZB

Series: DEECOS S mini track-in LED surface-mounted projector in modern design with no visible cooling ribs. Housing: die-cast aluminium, powder-coated. Rotation range: 356°. Swivel range: 90°. Black plastic ring and recessed LED to prevent glare from the side. Optical assembly with lens made of plastic (polycarbonate) for the best homogeneous light distribution - can be changed without tools. Best colour rendering index Ra>90. With multi adaptor for 3-circuit tracks 230 V. Suitable for Track on ceiling, Wall track. Track-in driver integrated into the adapter. High quality converter without flickering and stroboscopic effect. With Casambi smart+free Bluetooth control for wireless network and operation using Android / iOS devices, free app available for download. The following accessories can be mounted without use of tools: interchangeable lenses, decorative glasses, honeycomb louvre, clear and frosted diffusers, white interchangeable plastic ring. Colour: traffic white, matt (RAL 9016) Diameter: 87 mm Height: 135 mm Lamp: LED Socket: without socket Colour temperature: 4000K Colour rendering index (CRI): 92 System power: 29 W Rated luminous flux: 3000 lm Beam angle Down: 44° Luminous efficiency: 103 lm/W Control gear: Dimmable Bluetooth converter Protection class: II Type of protection: IP 20

## Light output 1 (integrated)

| Lamp type          | LED      | CCT         | 4000 K |
|--------------------|----------|-------------|--------|
| Nominal lamp power | 29 W     | CRI         | 90     |
| Total flux         | 3000 lm  | LOR         | 74%    |
| Luminous efficacy  | 103 lm/W | ULOR        | 20%    |
|                    |          | Total power | 29 W   |