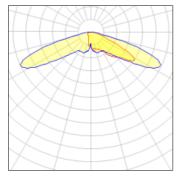

## Light output 1 (integrated)

| Lamp type          | LED      | CCT         | 3000 K |
|--------------------|----------|-------------|--------|
| Nominal lamp power | 225 W    | CRI         | 80     |
| Total flux         | 18761 lm | LOR         | 100%   |
| Luminous efficacy  | 83 lm/W  | Total power | 225 W  |