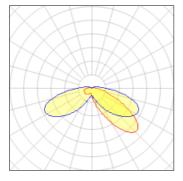

## Light output 1 (integrated)

| Lamp type          | LED     | CCT         | 2700 K |
|--------------------|---------|-------------|--------|
| Nominal lamp power | 54 W    | CRI         | 70     |
| Total flux         | 4867 lm | LOR         | 100%   |
| Luminous efficacy  | 90 lm/W | ULOR        | 7%     |
|                    |         | Total power | 54 W   |