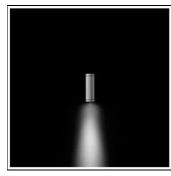

## Product data sheet

EMMA70 LED 1167312

**FLOS** 

• Outdoor luminaire for installation on wall. • Configuration: die-cast aluminium structure. EN AB-47100 alloy (low copper content). • Double layer coating for high resistance to corrosion: The low copper Aluminium alloy is painted with a double coat using powders which are complaint with QUALICOAT standards: a first layer of epoxy powder (with excellent chemical and mechanical resistance) and a second finishing layer of polyester powder (resistant to UV rays and atmospheric agents). The entire painting process of the aluminium fitting starts from components which have been sand-blasted in advance to make the surface more porous and increase the adherence of the paint. Ares effects alkaline and acid washing to clean the surfaces completely, then rinses with demineralised water to remove any residue particles, subsequently a chemical conversion treatment is done to protect against rusting. • Tempered transparent glass, silicone gaskets.

Height: 2.76 in Diameter: 2.76 in

Adjustability

Fixed

Electric

System power: 5.5 W Appliance Class: II

Protection

IP: 65 IK: 06