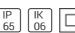

Height: 2.76 in Diameter: 2.76 in

Adjustability

Fixed

Electric

System power: 5.5 W Appliance Class: II

Protection

IP: 65 IK: 06