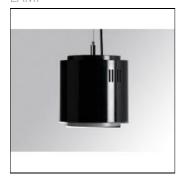

# Product data sheet

STORMBELL 3000 NW FL BK/WH. ST117030FL840NOB

LAMP

Suspended downlight model STORMBELL 3000 NW FL WH/BK., LAMP brand. Made of shiny black extruded and injected aluminum body with polycarbonate opal ring. Model for COB with neutral white color temperature and control gear included on white decorative rose. Flood aluminum reflector. Insulation class I.

#### Mounting mode

Pendant, Ceiling mounted

### Shape and measurements

Height: 6.81 in Diameter: 6.81 in Weight: 2.25 kg