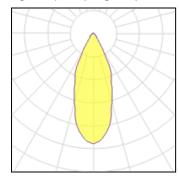

# Light output 1 (integrated)

| Lamp type          | LED      | CCT         | 4000 K |
|--------------------|----------|-------------|--------|
| Nominal lamp power | 27.2 W   | CRI         | 80     |
| Total flux         | 2722 lm  | LOR         | 100%   |
| Luminous efficacy  | 100 lm/W | ULOR        | 2%     |
|                    |          | Total power | 27 2 W |