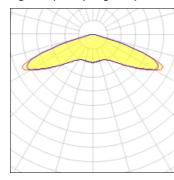

## Light output 1 (integrated)

| Lamp type          | LED      | CCT         | 2200 K |
|--------------------|----------|-------------|--------|
| Nominal lamp power | 191 W    | CRI         | 70     |
| Total flux         | 18293 lm | LOR         | 100%   |
| Luminous efficacy  | 96 lm/W  | Total power | 191 W  |