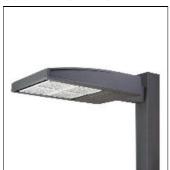

## Product data sheet

GAN GALLEON AREA/ROADWAY LUMINAIRE GAN-SA3D-722-U-5MQ

**COOPER LIGHTING** 

Choice of 16 high-efficiency, patented AccuLED Optics™, Lumen packages range from 4,200 - 80,800 (34W - 640W), Available in 2200K, 2700K, 3000K, 3500K, 4000K, 5000K or 5700K CCT, -40°C to 40°C operating range, optional 50°C high ambient, 120-277V 50/60Hz, 347V 60Hz or 480V 60Hz operation, IP66 rated housing and light square, 3G vibration rated, Pole, mast-arm or wall-mounted configurations, Fiveyear warranty

Mounting mode

Pole top mounted

Shape and measurements

Length: 30.00 in Width: 12.00 in Height: 0.39 in

Adjustability

Fixed

Electric

System power: 191 W