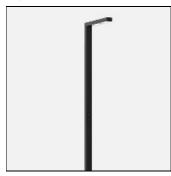

#### Mounting mode

Standing / Bollard, Pole top mounted

## Shape and measurements

Length: 39.37 in Width: 5.91 in Height: 3.54 in Weight: 31.5 kg

#### Design

Color of housing: Black, White, Silver gray