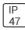

## Product data sheet

LXF/LXT LEXINGTON HID/LED LXF.LXT-PA1-100-740-U-T4W-HSS

COOPER LIGHTING







Aluminum housing, top, and base, Greater than 98% life at 60,000 hours ( $40^{\circ}$ C) (LED), Up to 140 lumens per watt, Lumen packages ranging from 2,000 – 11,000 lumens, Self-aligning pole-top fitter fits 2-3/8" and 3" O.D. tenons, Optional NEMA photocontrol receptacle, Five-year warranty (LED)

## Light output 1 (integrated)



| Lamp type          | LED     | CCT         | 4000 K |
|--------------------|---------|-------------|--------|
| Nominal lamp power | 96 W    | CRI         | 70     |
| Total flux         | 7539 lm | LOR         | 100%   |
| Luminous efficacy  | 79 lm/W | Total power | 96 W   |

Mounting mode

Pole top mounted

Shape and measurements

Height: 0.39 in Diameter: 14.00 in

Adjustability

Fixed

Electric

System power: 96 W

Protection

IP: 47