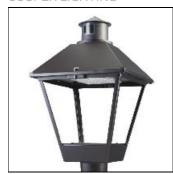

## Product data sheet

LXF/LXT LEXINGTON HID/LED LXF.LXT-PA1-100-740-U-T4W-HSS

COOPER LIGHTING

Aluminum housing, top, and base, Greater than 98% life at 60,000 hours ( $40^{\circ}$ C) (LED), Up to 140 lumens per watt, Lumen packages ranging from 2,000 – 11,000 lumens, Self-aligning pole-top fitter fits 2-3/8" and 3" O.D. tenons, Optional NEMA photocontrol receptacle, Five-year warranty (LED)