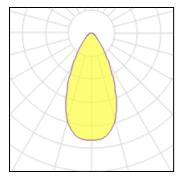

Light output 1

| 24 x LED           |          |             |         |
|--------------------|----------|-------------|---------|
| Nominal lamp power | 1.5 W    | LOR         | 77%     |
| Lamp flux          | 230 lm   | Total flux  | 4273 lm |
| Luminous efficacy  | 110 lm/W | Total power | 39 W    |
| CCT                | 4000 K   |             |         |
| CRI                | 80       |             |         |
|                    |          |             |         |