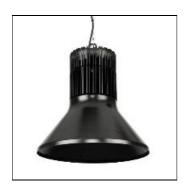

## Product data sheet

A90-P2 LED 10000 830 NB GLAMOX

Light source: LED Lumen out: 9653 CRI: 80 Colour temperature: 3000 Total effect: 81 Lumen per watt: 119 Optic: NB Driver: DALI;DALI-DT8;HF IP class: 65

Mounting mode

Pendant

Shape and measurements

Height: 20.98 in Diameter: 19.69 in

Adjustability

Height adjustable

Electric

System power: 81 W