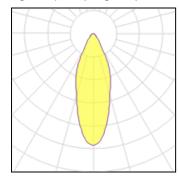

## Product data sheet

A90-P2 LED 10000 830 NB GLAMOX

Light source: LED Lumen out: 9653 CRI: 80 Colour temperature: 3000 Total effect: 81 Lumen per watt: 119 Optic: NB Driver: DALI;DALI-DT8;HF IP class: 65

## Light output 1 (integrated)

| Lamp type          | LED      | CCT         | 3000 K |
|--------------------|----------|-------------|--------|
| Nominal lamp power | 81 W     | CRI         | 80     |
| Total flux         | 9653 lm  | LOR         | 100%   |
| Luminous efficacy  | 119 lm/W | ULOR        | 84%    |
|                    |          | Total power | 81 W   |