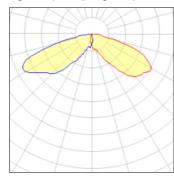

## Light output 1 (integrated)

| Lamp type          | LED      | CCT         | 5000 K |
|--------------------|----------|-------------|--------|
| Nominal lamp power | 225 W    | CRI         | 70     |
| Total flux         | 17552 lm | LOR         | 100%   |
| Luminous efficacy  | 78 lm/W  | Total power | 225 W  |