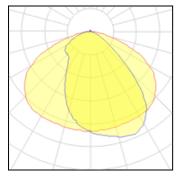

## 1 x LED

IP 66

| Nominal lamp power | 185 W    | LOR         | 95%      |
|--------------------|----------|-------------|----------|
| Lamp flux          | 26400 lm | Total flux  | 25137 lm |
| Luminous efficacy  | 125 lm/W | Total power | 201.44 W |
| CCT                | 4948 K   |             |          |
| CRI                | 99       |             |          |
|                    |          |             |          |