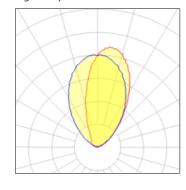

## Light output 1

| 3 x LED            |         |             |   |
|--------------------|---------|-------------|---|
| Nominal lamp power | 2 W     | LOR         |   |
| Lamp flux          | 246 lm  | ULOR        |   |
| Luminous efficacy  | 50 lm/W | Total flux  | ; |
| CCT                | 4000 K  | Total power |   |
| CRI                | 80      |             |   |