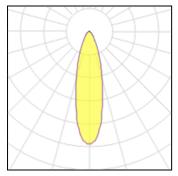

## Light output 1

# 1 x LED

IP 66

| Nominal lamp power | 185 W    | LOR         | 96%      |
|--------------------|----------|-------------|----------|
| Lamp flux          | 26400 lm | Total flux  | 25391 lm |
| Luminous efficacy  | 128 lm/W | Total power | 198.02 W |
| CCT                | 4948 K   |             |          |
| CRI                | 99       |             |          |
|                    |          |             |          |