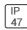

## Product data sheet

LXF/LXT LEXINGTON HID/LED LXF.LXT-PA1-20-760-U-T2U-TL

COOPER LIGHTING







Aluminum housing, top, and base, Greater than 98% life at 60,000 hours ( $40^{\circ}$ C) (LED), Up to 140 lumens per watt, Lumen packages ranging from 2,000 – 11,000 lumens, Self-aligning pole-top fitter fits 2-3/8" and 3" O.D. tenons, Optional NEMA photocontrol receptacle, Five-year warranty (LED)

## Light output 1 (integrated)



| Lamp type          | LED      | CCT         | 5700 K |
|--------------------|----------|-------------|--------|
| Nominal lamp power | 21 W     | CRI         | 70     |
| Total flux         | 2604 lm  | LOR         | 100%   |
| Luminous efficacy  | 124 lm/W | ULOR        | 3%     |
|                    |          | Total power | 21 W   |

Mounting mode

Pole top mounted

Shape and measurements

Height: 10.00 in Diameter: 14.00 in

Adjustability

Fixed

Elec