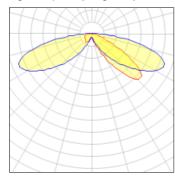

## Light output 1 (integrated)

| Lamp type          | LED      | CCT         | 5700 K |
|--------------------|----------|-------------|--------|
| Nominal lamp power | 21 W     | CRI         | 70     |
| Total flux         | 2604 lm  | LOR         | 100%   |
| Luminous efficacy  | 124 lm/W | ULOR        | 3%     |
|                    |          | Total power | 21 W   |