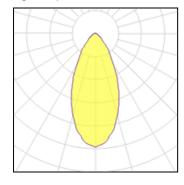

## Light output 1

| I X LED            |         |
|--------------------|---------|
| Nominal lamp power | 20 W    |
| Lamp flux          | 1705 lm |
| Luminous efficacy  | 71 lm/W |
| CCT                | 3000 K  |
| CRI                | 90      |

| ) W | LOR         | 100%    |
|-----|-------------|---------|
| lm  | Total flux  | 1705 lm |
| /W  | Total power | 24 W    |
| 0 K |             |         |
|     |             |         |

Mounting mode