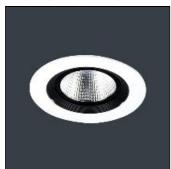

## Product data sheet

TEGO IP65 FROSTED GLASS LED - 20W - 3000K TEG18045

THORLUX LIGHTING

Recessed luminaires with injection moulded reflector finished white. Open IP20 and frosted IP65 versions available in 14W and 20W. Applications: reception areas, retail, public areas and toilets.

Ceiling recessed

Shape and measurements

Height: 4.72 in Diameter: 4.69 in

Adjustability

Fixed

Electric

System power: 24 W

Protection