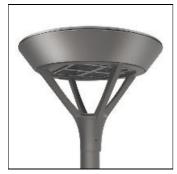

## Product data sheet

PMM MESA PMM-E02-LED-E-U-5XQ-7060

Die-cast aluminum housing and door, Lumens packages ranging from 3,000 - 29,000 lumens, Choice of 13 high-efficiency, patented AccuLED Optics™, Base casting slip fits over a standard 3" O.D. tenon, Wall, single and dual-mount configurations available, 10kV/10vkA surge protection standard, LED fixture features a five-year warranty