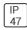

## Product data sheet

PMM MESA PMM-E02-LED-E-U-5XQ-7060









Die-cast aluminum housing and door, Lumens packages ranging from 3,000 - 29,000 lumens, Choice of 13 high-efficiency, patented AccuLED Optics™, Base casting slip fits over a standard 3" O.D. tenon, Wall, single and dual-mount configurations available, 10kV/10vkA surge protection standard, LED fixture features a five-year warranty

## Light output 1 (integrated)



| Lamp type          | LED      | CCT         | 5700 K |
|--------------------|----------|-------------|--------|
| Nominal lamp power | 52.1 W   | CRI         | 70     |
| Total flux         | 5342 lm  | LOR         | 100%   |
| Luminous efficacy  | 103 lm/W | Total power | 52.1 W |

Mounting mode

Wall mounted

Shape and measurements

Length: 2.04 in Width: 12.00 in Height: 0.39 in

Adjustability

Fixed

Electric

System powe