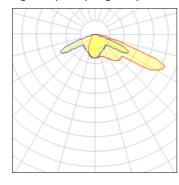

## Light output 1 (integrated)

| Lamp type          | LED      | CCT         | 3000 K |
|--------------------|----------|-------------|--------|
| Nominal lamp power | 75.2 W   | CRI         | 75     |
| Total flux         | 7897 lm  | LOR         | 100%   |
| Luminous efficacy  | 105 lm/W | Total power | 75.2 W |