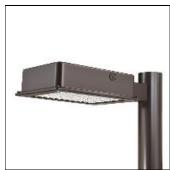

## Product data sheet

RV RIDGEVIEW LED LDRV-SL4-E03-E-7030

**COOPER LIGHTING** 

One-piece, die-cast aluminum housing can be pole or wall-mounted, Optical design creates consistent distribution and scalability, Choice of 12 high-efficiency, patented AccuLED Optics™, Standard in 4000K (+/- 275K) CCT and nominal 70 CRI, Suitable for operation in -40°C to 40°C ambient environments, 120-277V 50/60Hz, 347V 60Hz or 480V 60Hz operation, Proprietary circuit module withstands 10kV of transient line surge, Optional battery pack and bi-level switching, Five-year warranty

Mounting mode

Pole top mounted

Shape and measurements

Length: 2.04 in Width: 12.00 in Height: 0.39 in

Adjustability

Fixed

Electric

System power: 75.2 W