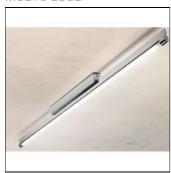

# Product data sheet

SENZA PAROLE 14/24W SILVER MATT 23-24204

MOLTO LUCE

Senza Parole, Straight, flat Ceilingt luminaire made of aluminum / zinc die casting; silver matt coated surface; all-round light emission by exposed bulbs; BAP grid or perforated metal diffuser sold separately; IP 20;

# Shape and measurements

Length: 23.19 in Width: 1.81 in Height: 3.63 in