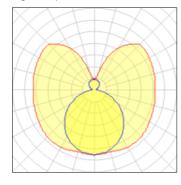

# 1 x Fluorescent lamp tubular T5

| Nominal lamp power | 24 W    | Socket      | G5      |
|--------------------|---------|-------------|---------|
| Lamp flux          | 1750 lm | LOR         | 94%     |
| Luminous efficacy  | 97 lm/W | ULOR        | 41%     |
| CCT                | 3000 K  | Total flux  | 1653 lm |
| CRI                | 85      | Total power | 17 W    |

# 1 x Fluorescent lamp tubular T5

| Nominal lamp power | 14 W    | Socket      | G5      |
|--------------------|---------|-------------|---------|
| Lamp flux          | 1200 lm | LOR         | 94%     |
| Luminous efficacy  | 67 lm/W | ULOR        | 41%     |
| CCT                | 3000 K  | Total flux  | 1133 lm |
| CRI                | 85      | Total power | 17 W    |