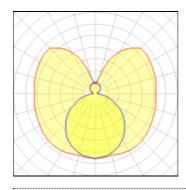

# Light output 1

# 1 x Fluorescent lamp tubular T5

| Nominal lamp power | 24 W    | Socket      | G5      |
|--------------------|---------|-------------|---------|
| Lamp flux          | 1750 lm | LOR         | 94%     |
| Luminous efficacy  | 97 lm/W | ULOR        | 41%     |
| CCT                | 3000 K  | Total flux  | 1653 lm |
| CRI                | 85      | Total power | 17 W    |

# 1 x Fluorescent lamp tubular T5

| Nominal lamp power | 14 W    | Socket      | G5      |
|--------------------|---------|-------------|---------|
| Lamp flux          | 1200 lm | LOR         | 94%     |
| Luminous efficacy  | 67 lm/W | ULOR        | 41%     |
| CCT                | 3000 K  | Total flux  | 1133 lm |
| CRI                | 85      | Total power | 17 W    |