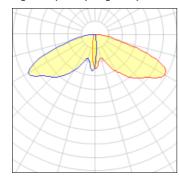

## Light output 1 (integrated)

| Lamp type          | LED      | CCT         | 2700 K |
|--------------------|----------|-------------|--------|
| Nominal lamp power | 419 W    | CRI         | 70     |
| Total flux         | 36224 lm | LOR         | 100%   |
| Luminous efficacy  | 86 lm/W  | Total power | 419 W  |